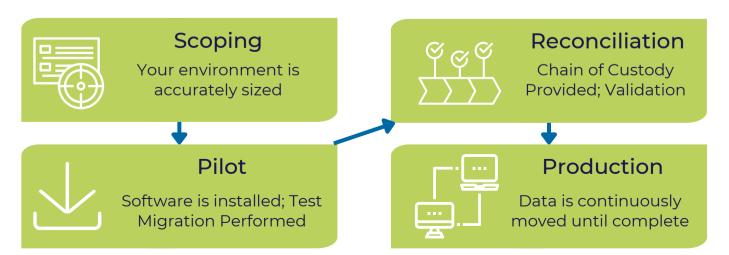

## The ArchiveMASH™ Process

Bluesource manages the entire migration process from start to finish. Our dedicated migrations team installs and configures ArchiveMASH™, and delivers the migration until all data has reached its final destination.